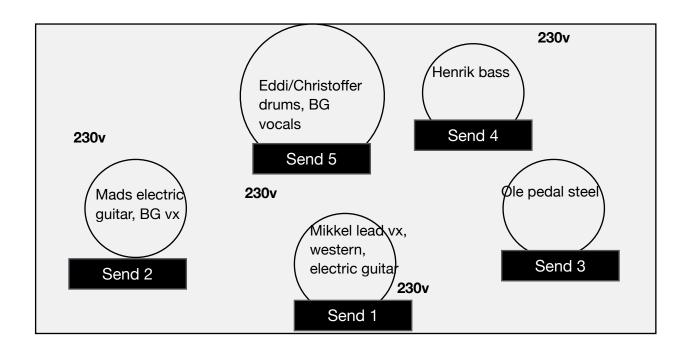

## BARROW, stage setup/input list (full 5-piece setup)

| #  | Instrument                  | Pref. mic | 48v | Comments                               |
|----|-----------------------------|-----------|-----|----------------------------------------|
| 1  | Eddi/Christoffer bass drum  |           |     |                                        |
| 2  | Snare drum                  |           |     |                                        |
| 3  | Hihat                       |           |     |                                        |
| 4  | Rack tom                    |           |     |                                        |
| 5  | Floor tom                   |           |     |                                        |
| 6  | OH L                        | Condenser | х   |                                        |
| 7  | OH R                        | Condenser | х   |                                        |
| 8  | Henrik bass                 | DI        | Х   |                                        |
| 9  | Bass cabinet                | MD421     |     |                                        |
| 10 | Mikkel western guitar       | XLR       |     | Bal. XLR output on acoustic amp (back) |
| 11 | Mikkel banjo                | XLR       |     | Bal. XLR output on acoustic amp (back) |
| 12 | Mikkel electric guitar amp  | SM57      |     |                                        |
| 13 | Mads electric guitar amp    | SM57      |     |                                        |
| 14 | Ole pedal steel amp         | SM57      |     |                                        |
| 15 | Lead vocal (Mikkel)         | Beta 58   |     | Provided Audio Technica AE5400         |
| 16 | BG vocal (Eddi/Christoffer) | Beta 58   |     |                                        |
| 17 | BG vocal (Mads)             | Beta 58   |     |                                        |